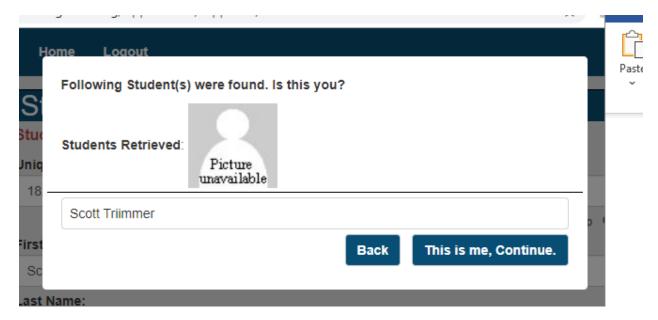

## For all IP locations

Use Card on File to pay for training, notify Blythe Pruitt when you complete, to have your certificates printed, you must have your certificates with you until you receive your card. In 2-3 weeks, you will receive actual cards you must take with you when you go to the job site.

Go to site:

www.tappisafe.org

click

Taking the online training



Take the Online training under facilities in North America

Username: AIS3250

Password: welcome



Enter in YOUR SS# without dashes, click search



## Enter your First and Last Name

## **Create Student Record**





Available training will be listed:



Tappisafe Basic Orientation 12TSBAS is the course everyone must take.

After clicking start, select use card on file:

If requested, phone number is 717-764-9811, Zip Code: 17406

Once you complete and pass the training you will need to print your certificates, if you do not have access to printer, have the certificates emailed to Blythe (<a href="mailto:blythe@ais-york.com">blythe@ais-york.com</a>) or Scott (<a href="mailto:Scott.Trimmer@ais-york.com">Scott.Trimmer@ais-york.com</a>)

Always contact Blythe when you have completed so she can print the receipt