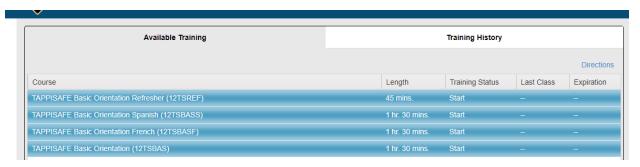

## **Create Student Record**

Available training will be listed:

Tappisafe Basic Orientation 12TSBAS is the course everyone must take.

After clicking start, select use card on file:

If requested, phone number is 717-764-9811, Zip Code: 17406