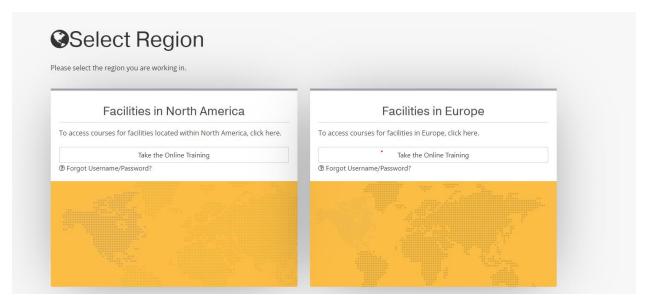

Go to site:

www.tappisafe.org

click

Taking the online training

Take the Online training under facilities in North America

Username: AIS3250

Password: welcome

Enter in YOUR SS# without dashes, click search