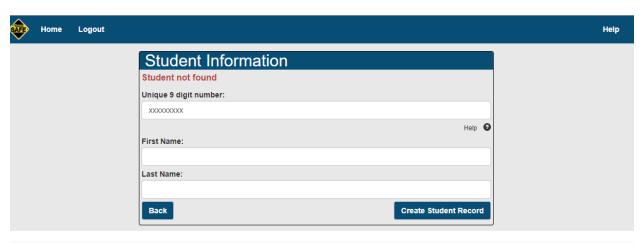

## Enter your First and Last Name

## **Create Student Record**

Available training will be listed:

Tappisafe Basic Orientation 12TSBAS is the course everyone must take.

After clicking start, select use card on file:

If requested, phone number is 717-764-9811, Zip Code: 17406