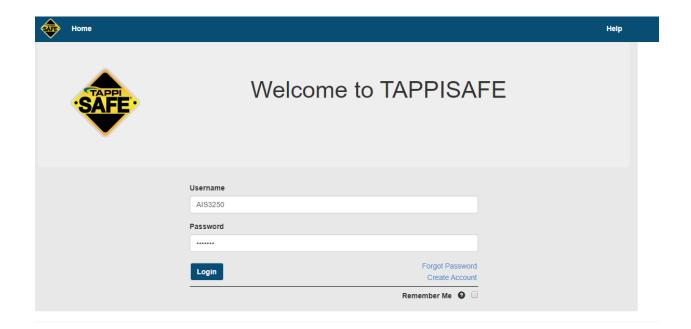

Go to site:

www.tappisafe.org

click

Taking the online training

Take the Online training under facilities in North America

Username: AIS3250

Password: welcome

Enter in YOUR SS# without dashes, click search